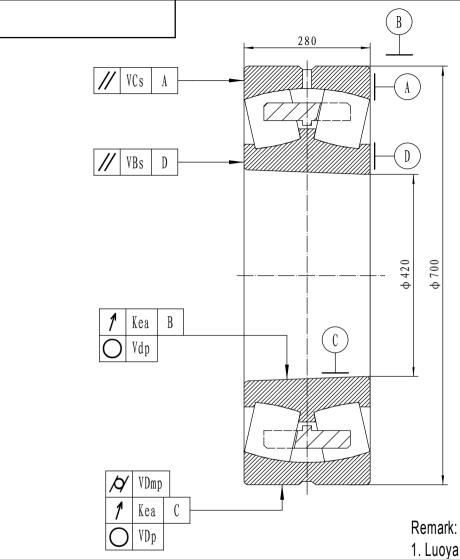

1. Luoyang Jiecheng Bearing Technology Co., Ltd is a technical Inc, specialize in designing and manufacturing spherical roller bearing, we can design and manufactur spherical roller bearing according to client's requirement. 2. This drawing is reference for user, if you need formal drawing, please contact with us sales@jcb-bearing.com, the official drawing will be sent after order confirmation.

| rated load |       | limiting speed |     |                    | Weight |  | Luoyang Jiecheng Bearing Technology Co., Ltd                                   |
|------------|-------|----------------|-----|--------------------|--------|--|--------------------------------------------------------------------------------|
| Cr         | Cor   | Grease         | oil | 24184CAK           | 445    |  |                                                                                |
| 6330       | 12600 | 300            | 380 |                    |        |  | Add: D1805, No.3 Lianmeng road, Luoyang, Henan, China.<br>Postal: 471003       |
|            |       |                |     | Material:GCr15SiMn |        |  | Phone: +86-379-68611678<br>Fa×: +86-379-68611679 E-mail: sales@jcb-bearing.com |